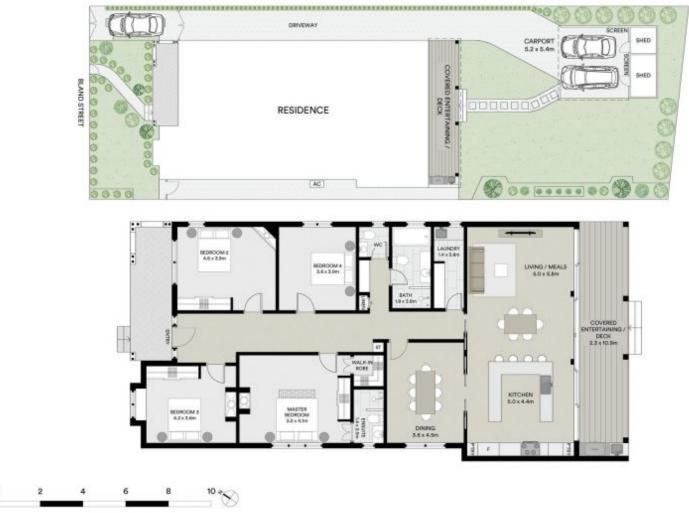

## 155 BLAND STREET, HABERFIELD, NSW, 2045

Behind the classic Federation facade, this full brick entertainer has been beautifully renovated and extended to create a family haven of contemporary comfort and style. It's set in a wide tree lined street, an easy walk from local schools, shops and restaurants.

- Soaring 3.2 metre decorative ceilings and feature fireplaces
- Open plan extension enjoys superb sense of space and light
- Wall-to-wall stacking doors enhance indoor/outdoor lifestyle
- Seamless flow to full width covered entertainers' deck
- Perfectly private backyard lined with greenery, ideal for kids
- Huge stone island kitchen with all stainless Miele appliances
- Four oversized bedrooms, main has walk-in robe and ensuite