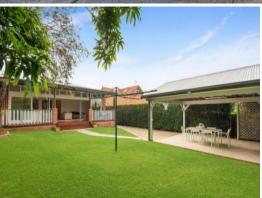

- Soaring 3.2 metre decorative ceilings and feature fireplaces
- Open plan extension enjoys superb sense of space and light
- Wall-to-wall stacking doors enhance indoor/outdoor lifestyle
- Seamless flow to full width covered entertainers' deck
- Perfectly private backyard lined with greenery, ideal for kids
- Huge stone island kitchen with all stainless Miele appliances
- Four oversized bedrooms, main has walk-in robe and ensuite