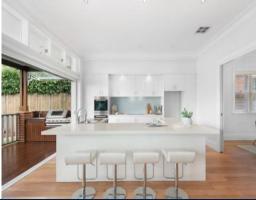

- Soaring 3.2 metre decorative ceilings and feature fireplaces
- Open plan extension enjoys superb sense of space and light
- Wall-to-wall stacking doors enhance indoor/outdoor lifestyle
- Seamless flow to full width covered entertainers' deck
- Perfectly private backyard lined with greenery, ideal for kids
- Huge stone island kitchen with all stainless Miele appliances
- Four oversized bedrooms, main has walk-in robe and ensuite