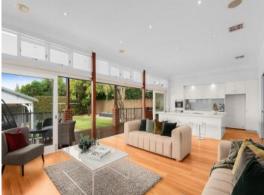

- Soaring 3.2 metre decorative ceilings and feature fireplaces
- Open plan extension enjoys superb sense of space and light
- Wall-to-wall stacking doors enhance indoor/outdoor lifestyle
- Seamless flow to full width covered entertainers' deck
- Perfectly private backyard lined with greenery, ideal for kids
- Huge stone island kitchen with all stainless Miele appliances
- Four oversized bedrooms, main has walk-in robe and ensuite