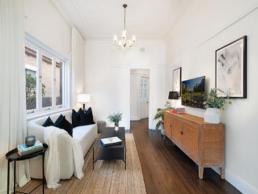

- Garden frontage with picket fence on quiet tree lined street
- Sought-after rear north east aspect maximises natural light
- Rich timber floorboards set beneath high decorative ceilings
- Living/dining zone flows through bi-folds onto covered deck
- Stone finished induction kitchen has Miele/Bosch appliances
- Four double bedrooms, one opens to deck via double doors
- Modern bathroom with elegant fixtures and full height tiling