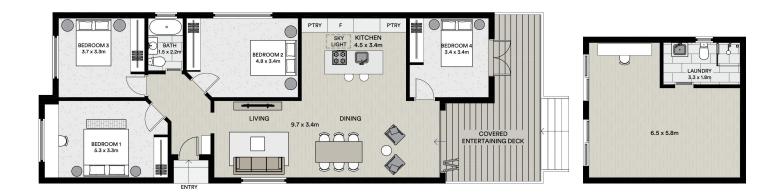

## 33 Loudon Avenue HABERFIELD, NSW

## 33 LOUDON AVENUE, HABERFIELD, NSW, 2045

Blending original character with modern comfort across a free flowing single level, this brick bungalow offers wonderful versatility for all stages of life. A prime Dobroyd Point address places it within a walk of local schools, cafes and the Bay Run.

- Garden frontage with picket fence on quiet tree lined street
- Sought-after rear north east aspect maximises natural light
- Rich timber floorboards set beneath high decorative ceilings
- Living/dining zone flows through bi-folds onto covered deck
- Stone finished induction kitchen has Miele/Bosch appliances
- Four double bedrooms, one opens to deck via double doors
- Modern bathroom with elegant fixtures and full height tiling