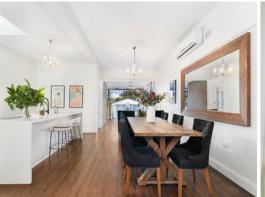

- Garden frontage with picket fence on quiet tree lined street
- Sought-after rear north east aspect maximises natural light
- Rich timber floorboards set beneath high decorative ceilings
- Living/dining zone flows through bi-folds onto covered deck
- Stone finished induction kitchen has Miele/Bosch appliances
- Four double bedrooms, one opens to deck via double doors
- Modern bathroom with elegant fixtures and full height tiling