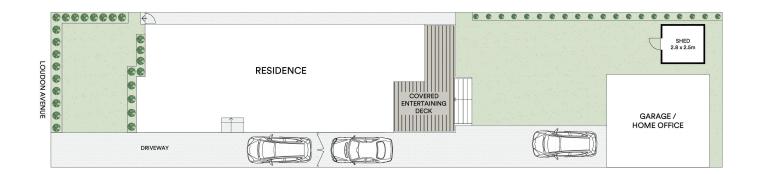

## 33 Loudon Avenue HABERFIELD, NSW

## 33 LOUDON AVENUE, HABERFIELD, NSW, 2045

Blending original character with modern comfort across a free flowing single level, this brick bungalow offers wonderful versatility for all stages of life. A prime Dobroyd Point address places it within a walk of local schools, cafes and the Bay Run.

- Garden frontage with picket fence on quiet tree lined street
- Sought-after rear north east aspect maximises natural light
- Rich timber floorboards set beneath high decorative ceilings
- Living/dining zone flows through bi-folds onto covered deck
- Stone finished induction kitchen has Miele/Bosch appliances
- Four double bedrooms, one opens to deck via double doors
- Modern bathroom with elegant fixtures and full height tiling