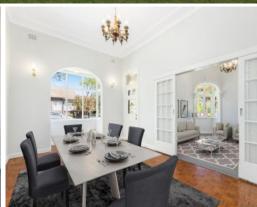

- Move right in or renovate in a sought-after quiet location
- Graceful living room features curved architrave and leadlight
- Generous dining room and traditional wraparound verandah
- Garden sunroom, spacious backyard and alfresco entertaining
- Skylit gas kitchen with wide Smeg oven, second full kitchen
- Separate accommodation, ideal for dual family lifestyles
- Well sized bedrooms, classic style main bathroom with tub