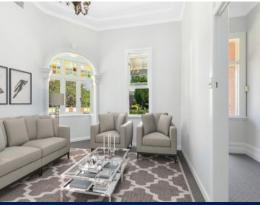

- Move right in or renovate in a sought-after quiet location
- Graceful living room features curved architrave and leadlight
- Generous dining room and traditional wraparound verandah
- Garden sunroom, spacious backyard and alfresco entertaining
- Skylit gas kitchen with wide Smeg oven, second full kitchen
- Separate accommodation, ideal for dual family lifestyles
- Well sized bedrooms, classic style main bathroom with tub