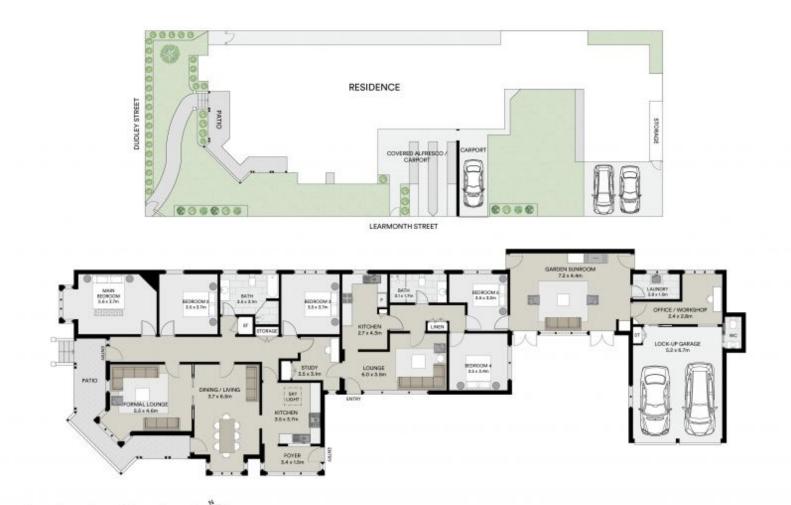

## 35 DUDLEY STREET, HABERFIELD, NSW, 2045

Poised on a corner block, this timeless Federation home offers a classic facade and inspiring scope to further capitalise on its exclusive premium Dobroyd Point location. Its tree lined address is a walk to shops, The Bay Run, cafes and multiple quality schools.

- Move right in or renovate in a sought-after quiet location
- Graceful living room features curved architrave and leadlight
- Generous dining room and traditional wraparound verandah
- Garden sunroom, spacious backyard and alfresco entertaining
- Skylit gas kitchen with wide Smeg oven, second full kitchen
- Separate accommodation, ideal for dual family lifestyles
- Well sized bedrooms, classic style main bathroom with tub